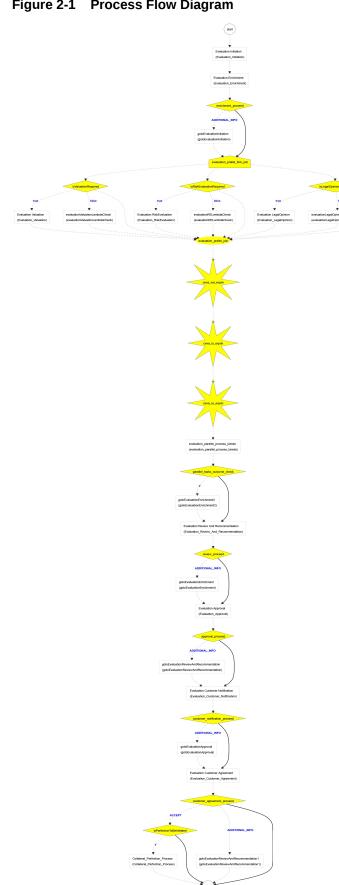

The flow chart illustrating various stages in the Collateral Evaluation process is shown below for reference.

The Collateral Evaluation process has the following stages handled by users authorized to perform the task under those stages.

- Evaluation Enrichment
- Legal Opinion
- Risk Evaluation
- Valuation
- Review and Recommendation
- Approval
- Customer Notification
- Customer Agreement